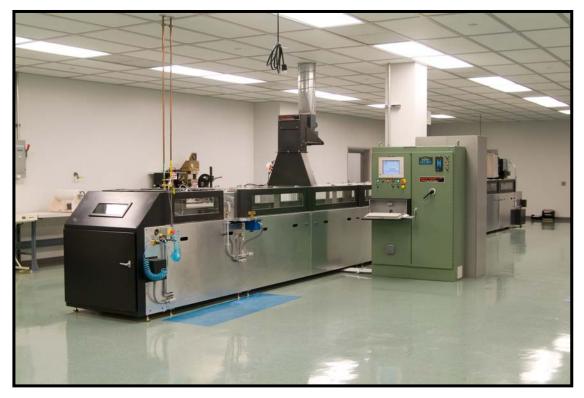

## TCM-402M PROCAST® TAPE CASTING SYSTEM TAPES UP TO 26" (660mm) WIDE

This Equipment is in <u>Excellent Condition</u> and <u>Fully Operational</u>. Built in 2001 for LTCC manufacturer and re-acquired by HED in 2009. Currently Installed in HED dedicated clean laboratory for tape casting. Original Owner Maintained Equipment in Class 1000 Clean Room. Many optional features including panel computer and automatic slurry control. Built to NFPA-86 and NEC standards for industrial equipment.

55' (16764 mm) 40' (12192 mm) 26" (660 mm) 30"(762mm) x 48"(1219mm) Granite 12 - 60 ipm (305-1524 mm/Min) 14" (356 mm) Maximum 14" (356 mm) Maximum 40' (1016 mm) – Four Zones Electric Resistance Elements 30-100<sup>o</sup>C Normal / 150<sup>o</sup>C Max. 480V/3Ph/60Hz

0.0–1.0"(0-25mm) +/- .04"(1mm) Touch Screen w/ ProCast HMI HEPA Type - 95% @3 Microns Combustible Gas Monitor Type Microprocessor Web Guide Type Microprocessor Control Type

Process Air Heater

Solvent Sensor