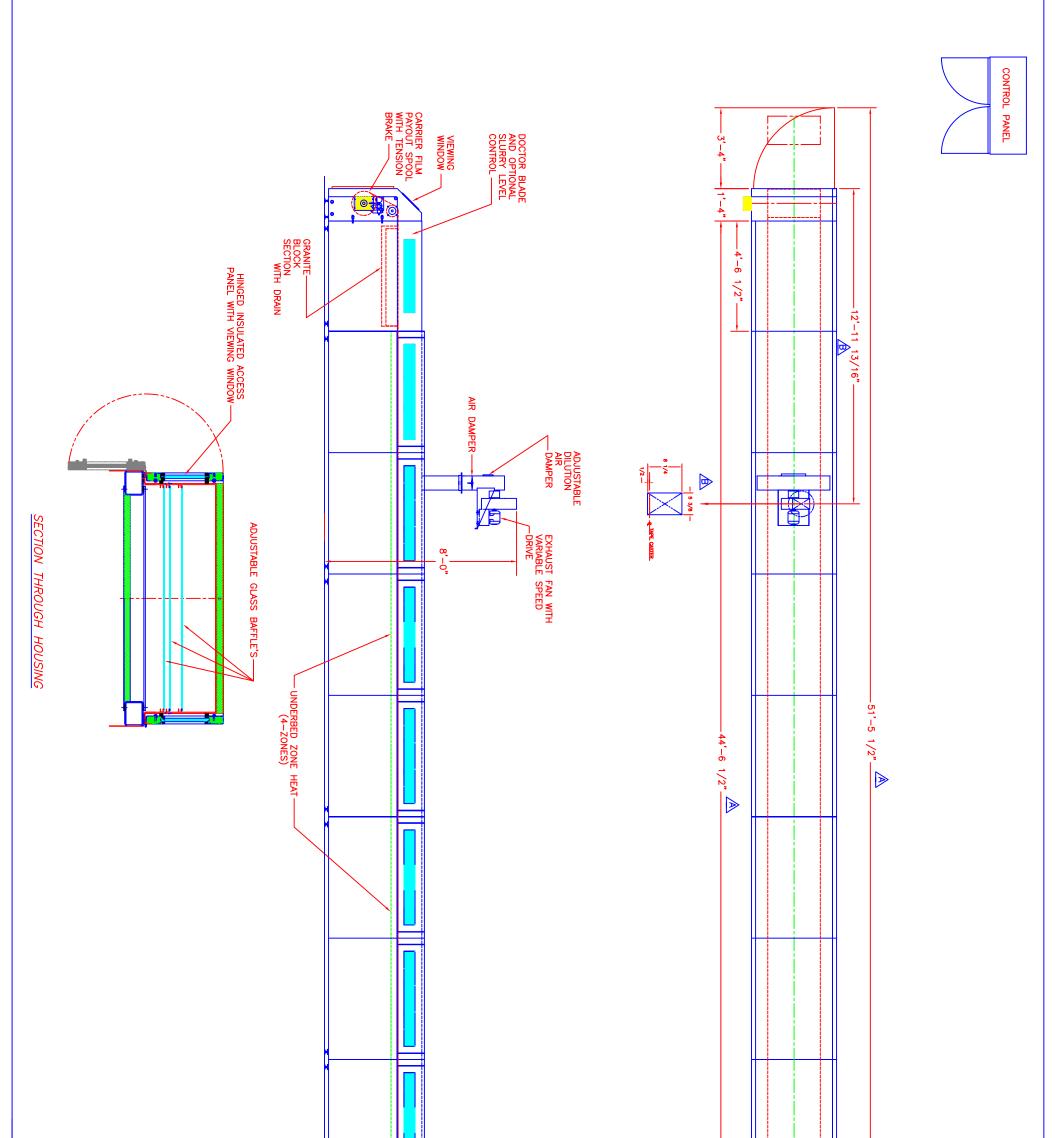

CONTACT: Kathleen Kriskewic, (609) 466-1900 extension 124 , Email: kkriskewic@hed.com

**General Specifications of the TCM-402M:** 

- Overall Length
- Casting/Coating Length
- Casting/Coating Width
- Casting Surface
- Casting/Coating Rate
- Unwind Diameter
- Rewind Diameter
- Drying Chamber
- Heat Source
- Operating Temperature
- Electrical Source
- Auto Slip Level Control
- Operator Interface
- Air Intake Filter
- Solvent Sensor
- Carrier Aligment
- Carrier Tension

55' (16764 mm) 40' (12192 mm) 26" (660 mm) 30"(762mm) x 48"(1219mm) Granite 12 - 60 ipm (305-1524 mm/Min) 14" (356 mm) Maximum 14" (356 mm) Maximum 40' (1016 mm) – Four Zones Electric Resistance Elements 30-100<sup>o</sup>C Normal / 150<sup>o</sup>C Max. 480V/3Ph/60Hz

0.0–1.0"(0-25mm) +/- .04"(1mm) Touch Screen w/ ProCast HMI HEPA Type - 95% @3 Microns Combustible Gas Monitor Type Microprocessor Web Guide Type Microprocessor Control Type

Process Air Heater

Solvent Sensor

Casting Area Access Windows

Carrier Tension Brake

Aligner and Take-Up Controls

Filtered Air Inlet

CONTACT: Kathleen Kriskewic, (609) 466-1900 extension 124, Email: kkriskewic@hed.com

FURNACES • KILNS • DRYERS • COATERS 449 Route 31, P.O. BOX 246 • Ringoes, NJ 08551 TEL:609-466-1900 FAX: 609-466-3608 E-MAIL: INFO@HED.COM, WEB: WWW.HED.COM Product Bulletin TCM-402M

| Image: Section of the sectio | AR HEATER<br>12KW T |              |
|---------------------------------------------------------------------------------------------------------------------------------------------------------------------------------------------------------------------------------------------------------------------------------------------------------------------------------------------------------------------------------------------------------------------------------------------------------------------------------------------------------------------------------------------------------------------------------------------------------------------------------------------------------------------------------------------------------------------------------------------------------------------------------------------------------------------------------------------------------------------------------------------------------------------------------------------------------------------------------------------------------------------------------------------------------------------------------------------------------------------------------------------------------------------------------------------------------------------------------------------------------------------------------------------------------------------------------------------------------------------------------------------------------------------------------------------------------------------------------------------------------------------------------------------------------------------------------------------------------------------------------------------------------------------------------------------------------------------------------------------------------------------------------------------------------------------------------------------------------------------------------------------------------------------------------------------------------------------------------------------------------------------------------------------------------------------------------------------------------|---------------------|--------------|
| RANGON WAR<br>RENORD WAR<br>RENORD WAR<br>DIVISION OF HED INTERNATIONAL INC.<br>TITLE:<br>TAPE CASTING COATING MACHINE<br>RANGE ANT-<br>NO. KDOXXX-1                                                                                                                                                                                                                                                                                                                                                                                                                                                                                                                                                                                                                                                                                                                                                                                                                                                                                                                                                                                                                                                                                                                                                                                                                                                                                                                                                                                                                                                                                                                                                                                                                                                                                                                                                                                                                                                                                                                                                    | ALIGNMENT           | ROLL REMOVAL |